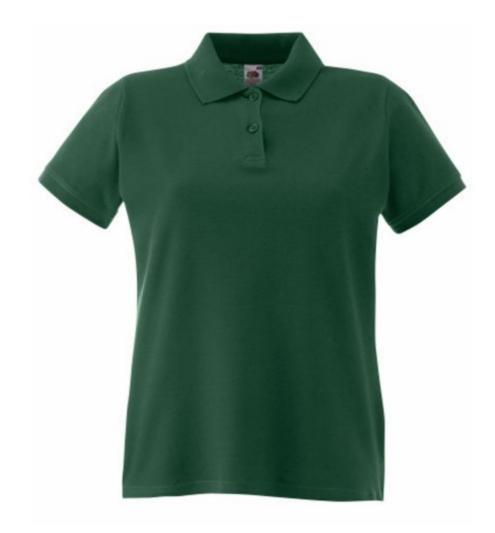

### **Basic informations**

Size: S

Package: 36 Length: 48 Width: 32 Height: 23 Size: S

Color: Forest green

## **Specification**

Fruit of the Loom, Ladies Premium Polo, women's premium polo shirt, dark green, S. Polo shirt for women, premium quality, 100% cotton, 180gm / m2, modern cut, slightly waisted, intended for everyday work and life activities, third button on the front panel, slight ruffle on the sleeves, classic polo collar. Branding: flex, flock, embroidery, sieve